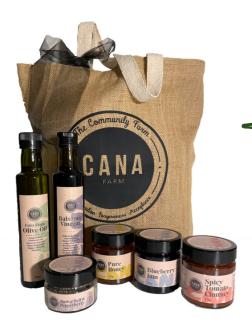

Cana has a range of perfect gifts for friends, family, and work colleagues. Plus, for your corporate clients, our specialty bespoke hampers or branded product make for a memorable gift!

NEW! You now have the choice of how your hampers are presented – select from our traditional handmade timber boxes or our new and environmentally friendly Cana Farm tote bag.

# **NEW CANA FARM TOTE BAG**

Beautifully branded, environmentally friendly jute tote bag. Made from plants, and natural biodegradable fibres, this bag reduces landfill waste and our carbon footprint.

\$8