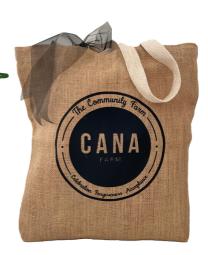

# **NEW CANA FARM TOTE BAG**

Beautifully branded, environmentally friendly jute tote bag. Made from plants, and natural biodegradable fibres, this bag reduces landfill waste and our carbon footprint.

\$8