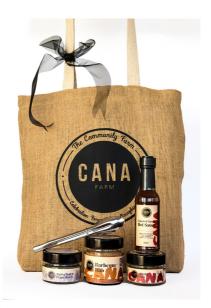

# **NEW CANA FARM TOTE BAG**

Beautifully branded, environmentally friendly jute tote bag. Made from plants, and natural biodegradable fibres, this bag reduces landfill waste and our carbon footprint.

\$8

# **BBQ SPECIAL**

An all time special for the BBQ King:
• Barbeque Rub • Chilli Salt • Hot Sauce • Native Salt &
Pepperberry • Cooking Tongs