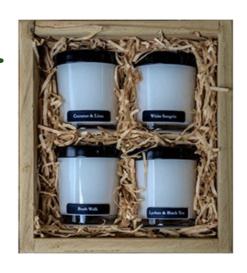

#### **CANDLE ESSENTIALS**

Combining all of Cana's best scents, includes:
• Bush Walk • Coconut and Lime • French Pear
• Sweet Grapefruit

\$ 55