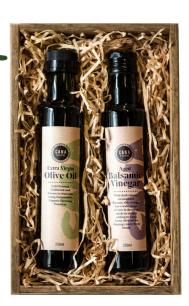

#### **COMBO**

Your choice of any two from the pantry:

· Extra Virgin Olive Oil · Balsamic Vinegar · Red Wine Vinegar

\$30

## COOK'S COMBO

Add a splash of Cana with this combo:

Extra Virgin Olive Oil · BalsamicVinegar · Red Wine Vinegar

\$40