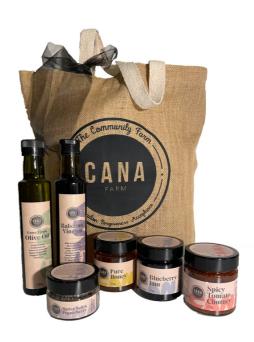

Cana has a range of perfect gifts for friends, family, and work colleagues. Plus, for your corporate clients, our specialty bespoke hampers or branded product make for a memorable gift!

NEW! You now have the choice of how your hampers are presented – select from our traditional handmade timber boxes or our new and environmentally friendly Cana Farm tote bag.

# **NEW CANA FARM TOTE BAG**

Beautifully branded, environmentally friendly jute tote bag. Made from plants, and natural biodegradable fibres, this bag reduces landfill waste and our carbon footprint.

\$8